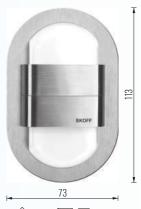

#### LED LIGHTING FITTING

#### KINKIET duo

#### • voltage rating 10V=

- Rated current (power):
- WHITE (W) 1,6W RED (R) 2,0W
- GREEN (G) 1,2W BLUE (B)