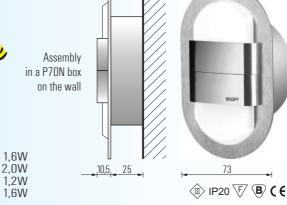

#### LED LIGHTING FITTING

#### duo

#### **External Surface:**

- K STAINLESS STEEL
- **G** ALUMINIUM
- voltage rating 10V=

#### Rated current (power):

- WHITE (W) 1.6W
- 2,0W RED (R)
- GREEN (G) 1,2W BLUE (B) 1,6W

113