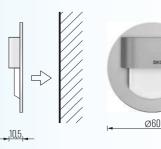

These fittings can be installed directly on a flammable surface, in ready-made openings of Ø50 - MINI or Ø60 - STANDARD and DUO, as well as inside standard electric installation boxes.

STICK fittings are adapted for their immediate sticking onto the surface by means of a glue or pressure-sensitive adhesive tape.

#### Assembly in a Ø60mm box