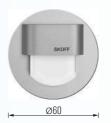

#### LED LIGHTING FITTING

#### **External Surface:**

- K STAINLESS STEEL
- **G** ALUMINIUM
- voltage rating 10V=

#### Rated current (power):

- WHITE (W) 0.8W
- 1,0W RED (R)
- GREEN (G) 0,6W BLUE (B) 0,8W

#### Assembly in a Ø60mm box