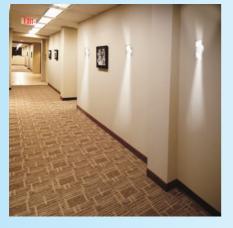

**SKOFF** 

MUSIC LINE led lighting fittings have numerous applications, i.e.: in the lighting up of stairs, passage ways, walls, glass cases and kitchen furniture alike; they can be also used as emergency lighting.

These fittings can be installed directly on a flammable surface, in ready-made openings of Ø50 - MINI or Ø60 - STANDARD and DUO, as well as inside standard electric installation boxes.

STICK fittings are adapted for their immediate sticking onto the surface by means of a glue or pressure-sensitive adhesive tape.