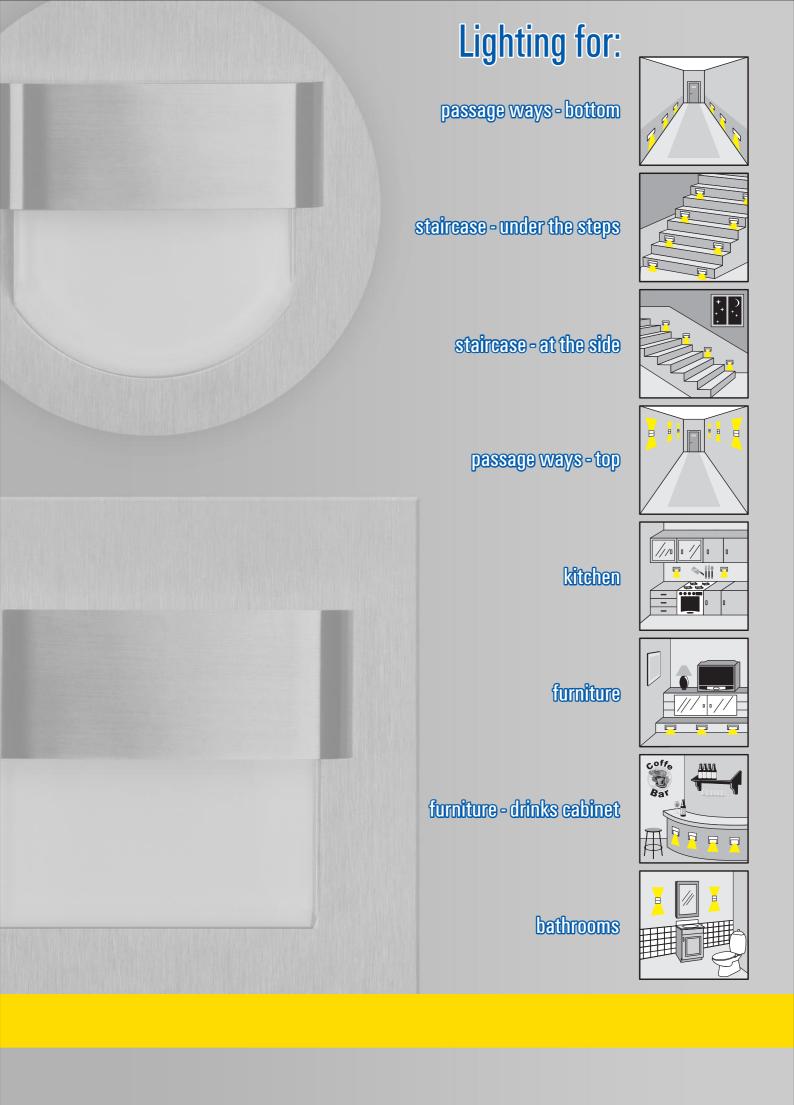

**SKOFF** 

MUSIC LINE led lighting fittings have numerous applications, i.e.: in the lighting up of stairs, passage ways, walls, glass cases and kitchen furniture alike; they can be also used as emergency lighting.