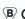

**SKOFF** 

MUSIC LINE led lighting fittings have numerous applications, i.e.: in the lighting up of stairs, passage ways, walls, glass cases and kitchen furniture alike; they can be also used as emergency lighting.

These fittings can be installed directly on a flammable surface, in ready-made openings of Ø50 - MINI or Ø60 - STANDARD and DUO, as well as inside standard electric installation boxes.

STICK fittings are adapted for their immediate sticking onto the surface by means of a glue or pressure-sensitive adhesive tape.

The MUSIC LINE products avail of a modern LED lighting system, characterized by high level of brightness and a very low power consumption, which means that such lighting works out incomparably cheaper in use than traditional lighting methods. Easy assembly and excellent light effect in combination with original, modern pattern design, stands for a myriad of applications.