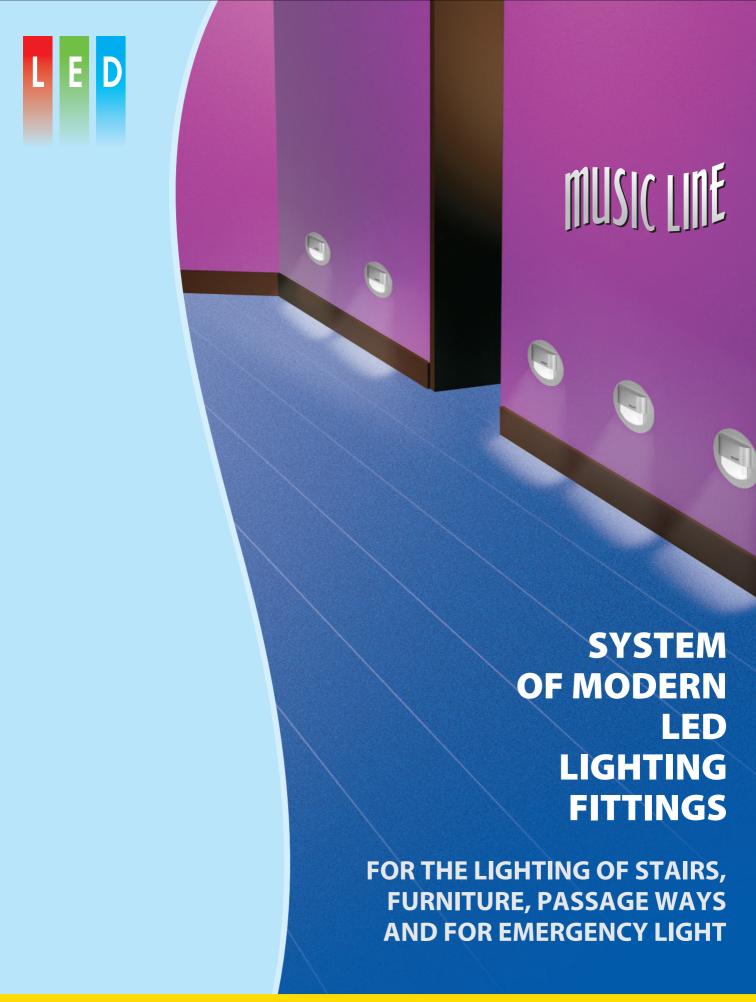

**SKOFF** 

MUSIC LINE led lighting fittings have numerous applications, i.e.: in the lighting up of stairs, passage ways, walls, glass cases and kitchen furniture alike; they can be also used as emergency lighting.

The MUSIC LINE products avail of a modern LED lighting system, characterized by high level of brightness and a very low power consumption, which means that such lighting works out incomparably cheaper in use than traditional lighting methods. Easy assembly and excellent light effect in combination with original, modern pattern design, stands for a myriad of applications.

The MUSIC LINE as produced by the company Skoff has obtained a prestigious award - GOLD MEDAL at the INTERNATIONAL POZNAŃ TRADE FAIRS