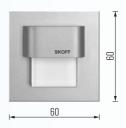

#### LED LIGHTING FITTING

#### KINKIET duo

### **External Surface:**

**G** - ALUMINIUM

• voltage rating 10V=

#### Rated current (power):

- WHITE (W) 1,6W
- RED (R) 2,0W
- GREEN (G) 1,2W
- 1,6W BLUE (B)