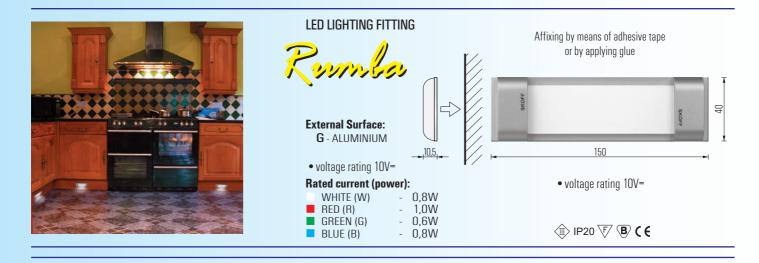

#### **External Surface:**

**G** - ALUMINIUM

• voltage rating 10V=

#### Rated current (power):

- WHITE (W) 0,8W RED (R) 1,0W
- GREEN (G) 0,6W
- BLUE (B) 0,8W

# or by applying glue 73

Affixing by means of adhesive tape

#### **External Surface:**

G - ALUMINIUM

• voltage rating 10V=

#### Rated current (power):

- WHITE (W) 0.8W 1,0W RED (R)
- GREEN (G) 0,6W BLUE (B) 0,8W