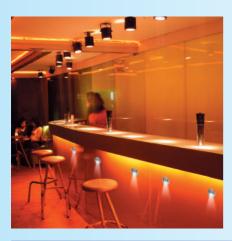

**SKOFF** 

MUSIC LINE led lighting fittings have numerous applications, i.e.: in the lighting up of stairs, passage ways, walls, glass cases and kitchen furniture alike; they can be also used as emergency lighting.

The MUSIC LINE products avail of a modern LED lighting system, characterized by high level of brightness and a very low power consumption, which means that such lighting works out incomparably cheaper in use than traditional lighting methods. Easy assembly and excellent light effect in combination with original, modern pattern design, stands for a myriad of applications.