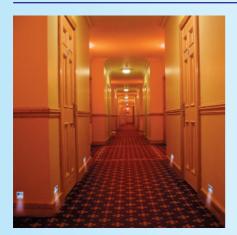

**SKOFF** 

MUSIC LINE led lighting fittings have numerous applications, i.e.: in the lighting up of stairs, passage ways, walls, glass cases and kitchen furniture alike; they can be also used as emergency lighting.

The MUSIC LINE products avail of a modern LED lighting system, characterized by high level of brightness and a very low power consumption, which means that such lighting works out incomparably cheaper in use than traditional lighting methods. Easy assembly and excellent light effect in combination with original, modern pattern design, stands for a myriad of applications.