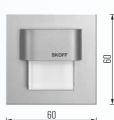

4W

#### RED (R) 0,5W 0,3W

#### Assembly in a Ø50mm opening











#### LED LIGHTING FITTING



#### **External Surface:**

**G** - ALUMINIUM

• voltage rating 10V=

#### Rated current (power):

- WHITE (W) 0,8W RED (R) 1,0W
- GREEN (G) 0,6W
- BLUE (B) 0,8W

# or by applying glue 73

Affixing by means of adhesive tape

#### LED LIGHTING FITTING



#### **External Surface:**

G - ALUMINIUM

• voltage rating 10V=

#### Rated current (power):

- WHITE (W) 0.8W 1,0W RED (R)
- GREEN (G) 0,6W BLUE (B) 0,8W







#### LED LIGHTING FITTING



#### **External Surface:**

- K STAINLESS STEEL
- **G** ALUMINIUM
- voltage rating 10V=

#### Rated current (power):

- WHITE (W) - 0,4W
- RED (R) - 0,5W
- GREEN (G) 0,3W
- BLUE (B) - 0,4W

#### Affixing by means of adhesive tape or by applying glue





#### **LED LIGHTING FITTING**



#### mini STICK

#### **External Surface:**

- K STAINLESS STEEL
- **G** ALUMINIUM
- voltage rating 10V=

### Rated current (power):

- WHITE (W) 0,4W
- RED (R) 0,5W
- GREEN (G) 0,3W 0,4W BLUE (B)

#### Affixing by means of adhesive tape or by applying glue















#### LED LIGHTING FITTING



#### **External Surface:**

- K STAINLESS STEEL
- **G** ALUMINIUM
- voltage rating 10V=

#### Rated current (power):

- WHITE (W) 1,6W 2,0W RED (R)
- GREEN (G) 1,2W BLUE (B) 1,6W





#### LED LIGHTING FITTING

#### duo



#### **External Surface:**

- K STAINLESS STEEL
- **G** ALUMINIUM
- voltage rating 10V=

#### Rated current (power):

- WHITE (W) 1.6W
- 2,0W RED (R)
- GREEN (G) 1,2W BLUE (B) 1,6W





113





#### LED LIGHTING FITTING

#### KINKIET duo