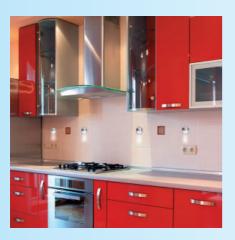

**SKOFF** 

MUSIC LINE led lighting fittings have numerous applications, i.e.: in the lighting up of stairs, passage ways, walls, glass cases and kitchen furniture alike; they can be also used as emergency lighting.