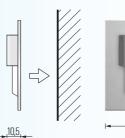

0,4W

#### RED (R) 0,5W 0,3W

#### Assembly in a Ø50mm opening











#### LED LIGHTING FITTING



#### **External Surface:**

**G** - ALUMINIUM

• voltage rating 10V=

#### Rated current (power):

- WHITE (W) 0,8W RED (R) 1,0W
- GREEN (G) 0,6W
- BLUE (B) 0,8W

# or by applying glue 73

Affixing by means of adhesive tape

#### LED LIGHTING FITTING



#### **External Surface:**

G - ALUMINIUM

• voltage rating 10V=

#### Rated current (power):

- WHITE (W) 0.8W 1,0W RED (R)
- GREEN (G) 0,6W BLUE (B) 0,8W







#### LED LIGHTING FITTING



#### **External Surface:**

- K STAINLESS STEEL
- **G** ALUMINIUM
- voltage rating 10V=

#### Rated current (power):

- WHITE (W) - 0,4W
- RED (R) - 0,5W
- GREEN (G) 0,3W
- BLUE (B) - 0,4W

#### Affixing by means of adhesive tape or by applying glue





#### **LED LIGHTING FITTING**



#### mini STICK

#### **External Surface:**

- K STAINLESS STEEL
- **G** ALUMINIUM
- voltage rating 10V=

### Rated current (power):

- WHITE (W) 0,4W
- RED (R) 0,5W
- GREEN (G) 0,3W 0,4W BLUE (B)

#### Affixing by means of adhesive tape or by applying glue















#### LED LIGHTING FITTING



#### **External Surface:**

- K STAINLESS STEEL
- **G** ALUMINIUM
- voltage rating 10V=

#### Rated current (power):

- WHITE (W) 1,6W 2,0W RED (R)
- GREEN (G) 1,2W BLUE (B) 1,6W





#### LED LIGHTING FITTING

#### duo



#### **External Surface:**

- K STAINLESS STEEL
- **G** ALUMINIUM
- voltage rating 10V=

#### Rated current (power):

- WHITE (W) 1.6W
- 2,0W RED (R)
- GREEN (G) 1,2W BLUE (B) 1,6W





113





#### LED LIGHTING FITTING

#### KINKIET duo