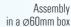

#### LED LIGHTING FITTING



#### **External Surface:**

- K STAINLESS STEEL
- **G** ALUMINIUM
- voltage rating 10V=

#### Rated current (power):

- WHITE (W) - 0,4W
- RED (R) - 0,5W
- GREEN (G) 0,3W
- BLUE (B) - 0,4W

#### Affixing by means of adhesive tape or by applying glue





#### **LED LIGHTING FITTING**



#### mini STICK

#### **External Surface:**

- K STAINLESS STEEL
- **G** ALUMINIUM
- voltage rating 10V=

### Rated current (power):

- WHITE (W) 0,4W
- RED (R) 0,5W
- GREEN (G) 0,3W 0,4W BLUE (B)

#### Affixing by means of adhesive tape or by applying glue















#### LED LIGHTING FITTING



#### **External Surface:**

- K STAINLESS STEEL
- **G** ALUMINIUM
- voltage rating 10V=

#### Rated current (power):

- WHITE (W) 1,6W 2,0W RED (R)
- GREEN (G) 1,2W BLUE (B) 1,6W





#### LED LIGHTING FITTING

#### duo



#### **External Surface:**

- K STAINLESS STEEL
- **G** ALUMINIUM
- voltage rating 10V=

#### Rated current (power):

- WHITE (W) 1.6W
- 2,0W RED (R)
- GREEN (G) 1,2W BLUE (B) 1,6W





113





#### LED LIGHTING FITTING

#### KINKIET duo



### **External Surface:**

**G** - ALUMINIUM

• voltage rating 10V=

#### Rated current (power):

- WHITE (W) 1,6W
- RED (R) 2,0W
- GREEN (G) 1,2W
- 1,6W BLUE (B)



#### LED LIGHTING FITTING

#### KINKIET duo



#### **External Surface:**

**G** - ALUMINIUM

#### • voltage rating 10V=

- Rated current (power):
- WHITE (W) 1,6W RED (R) 2,0W
- GREEN (G) 1,2W BLUE (B)







## FEEDER FOR LED FITTINGS of ZOL 6 type / 10V-6W

- supply voltage 100 ÷ 230 V / 50 ÷ 60 Hz
- output voltage 10 V 6 W
- protection class K