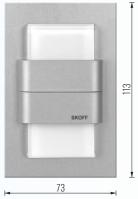

#### LED LIGHTING FITTING

#### KINKIET duo

#### Rated current (power):

- WHITE (W) 1,6W
- RED (R) 2,0W
- GREEN (G) 1,2W
- 1,6W BLUE (B)