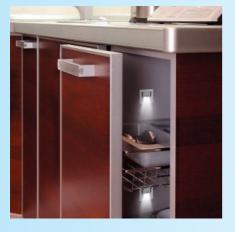

**SKOFF** 

MUSIC LINE led lighting fittings have numerous applications, i.e.: in the lighting up of stairs, passage ways, walls, glass cases and kitchen furniture alike; they can be also used as emergency lighting.