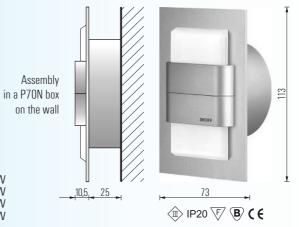

#### LED LIGHTING FITTING

#### KINKIET duo

### **External Surface:**

**G** - ALUMINIUM

• voltage rating 10V=

#### Rated current (power):

- WHITE (W) 1,6W
- RED (R) 2,0W
- GREEN (G) 1,2W
- 1,6W BLUE (B)

#### Assembly in a Ø60mm box