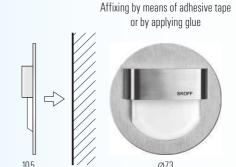

# or by applying glue 73

Affixing by means of adhesive tape

#### Affixing by means of adhesive tape or by applying glue