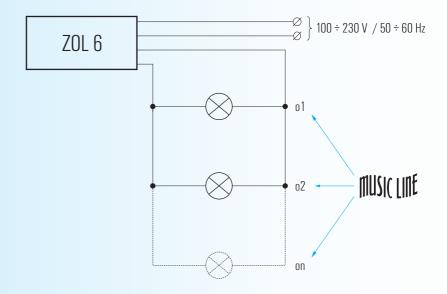

## FEEDER FOR LED FITTINGS of ZOL 6 type / 10V-6W

- supply voltage 100 ÷ 230 V / 50 ÷ 60 Hz
- output voltage 10 V 6 W
- protection class KL. 2
- hermetic
- provided with short-circuit and overload protection

## SCHEME OF ELEKTRIC CONNECTION

max of rated current (power) o1  $\div$  on = max 6 W ( ZOL 6 )