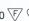

**SKOFF** 

MUSIC LINE led lighting fittings have numerous applications, i.e.: in the lighting up of stairs, passage ways, walls, glass cases and kitchen furniture alike; they can be also used as emergency lighting.

These fittings can be installed directly on a flammable surface, in ready-made openings of Ø50 - MINI or Ø60 - STANDARD and DUO, as well as inside standard electric installation boxes.

STICK fittings are adapted for their immediate sticking onto the surface by means of a glue or pressure-sensitive adhesive tape.

The MUSIC LINE products avail of a modern LED lighting system, characterized by high level of brightness and a very low power consumption, which means that such lighting works out incomparably cheaper in use than traditional lighting methods. Easy assembly and excellent light effect in combination with original, modern pattern design, stands for a myriad of applications.