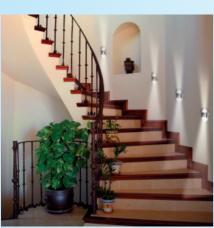

**SKOFF** 

MUSIC LINE led lighting fittings have numerous applications, i.e.: in the lighting up of stairs, passage ways, walls, glass cases and kitchen furniture alike; they can be also used as emergency lighting.