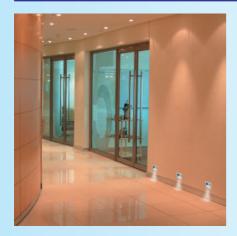

**SKOFF** 

MUSIC LINE led lighting fittings have numerous applications, i.e.: in the lighting up of stairs, passage ways, walls, glass cases and kitchen furniture alike; they can be also used as emergency lighting.