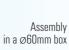

Affixing by means of adhesive tape or by applying glue





#### **LED LIGHTING FITTING**



#### mini STICK

#### **External Surface:**

- K STAINLESS STEEL
- **G** ALUMINIUM
- voltage rating 10V=

### Rated current (power):

- WHITE (W) 0,4W
- RED (R) 0,5W
- GREEN (G) 0,3W 0,4W BLUE (B)

#### Affixing by means of adhesive tape or by applying glue















#### LED LIGHTING FITTING



#### **External Surface:**

- K STAINLESS STEEL
- **G** ALUMINIUM
- voltage rating 10V=

#### Rated current (power):

- WHITE (W) 1,6W 2,0W RED (R)
- GREEN (G) 1,2W BLUE (B) 1,6W





#### LED LIGHTING FITTING

#### duo



#### **External Surface:**

- K STAINLESS STEEL
- **G** ALUMINIUM
- voltage rating 10V=

#### Rated current (power):

- WHITE (W) 1.6W
- 2,0W RED (R)
- GREEN (G) 1,2W BLUE (B) 1,6W





113





#### LED LIGHTING FITTING

#### KINKIET duo



### **External Surface:**

**G** - ALUMINIUM

• voltage rating 10V=

#### Rated current (power):

- WHITE (W) 1,6W
- RED (R) 2,0W
- GREEN (G) 1,2W
- 1,6W BLUE (B)



#### LED LIGHTING FITTING

#### KINKIET duo



#### **External Surface:**

**G** - ALUMINIUM

#### • voltage rating 10V=

- Rated current (power):
- WHITE (W) 1,6W RED (R) 2,0W
- GREEN (G) 1,2W BLUE (B)







## FEEDER FOR LED FITTINGS of ZOL 6 type / 10V-6W

- supply voltage 100 ÷ 230 V / 50 ÷ 60 Hz
- output voltage 10 V 6 W
- protection class KL. 2
- hermetic
- provided with short-circuit and overload protection





## SCHEME OF ELEKTRIC CONNECTION



max of rated current (power) o1  $\div$  on = max 6 W ( ZOL 6 )

## **SKOFF**

PL 43-500 Czechowice-Dziedzice ul.