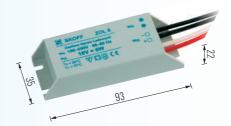

## FEEDER FOR LED FITTINGS of ZOL 6 type / 10V-6W

- supply voltage 100 ÷ 230 V / 50 ÷ 60 Hz
- output voltage 10 V 6 W
- protection class KL. 2
- hermetic
- provided with short-circuit and overload protection